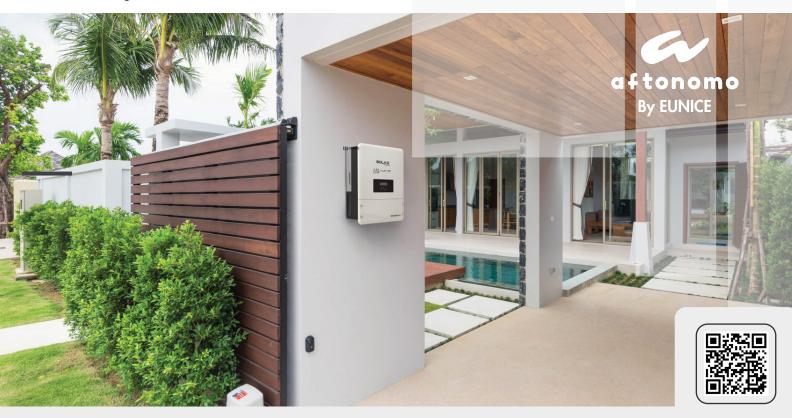

## Aftonomo System Application

PRIVATE RESIDENCE

Location of installation

Nafpaktos

## **Installed system**

3.5kW PV - 5.8kWh Battery

aftonomo@eunice-group.com

SMART. ADAPTABLE. ALL-IN-ONE.

Integrated energy independence with a single system.

THROUGH THE APP, I CAN SEE MY ENERGY PRODUCTION AND ACCORDINGLY, I CAN DISTRIBUTE IT TO THE ELECTRICAL APPLIANCES THAT I HAVE AT HOME.

## PRIVATE RESIDENCE NAFPAKTOS

| Type of residence            | Detached house                                 |
|------------------------------|------------------------------------------------|
| Agreed power supply          | 8kVA- one phase                                |
| Annual consumption           | 4,800 kWh                                      |
| Type of surface installation | Tiled roof                                     |
| Installed power PVs          | 3.5kW                                          |
| Energy production            | 1,400-1,500 kWh/kWp/year                       |
| Solar panels                 | PropSolar 250P                                 |
| Inverter                     | Hybrid inverter Eunice SolaX X1-Hybrid 5kW     |
| Battery                      | Eunice SolaX T58 – 5.8kWh                      |
| Energy management system     | Joltie                                         |
| Smart devices                | 1 smart meter, 1 smart switch, 2 smart sockets |