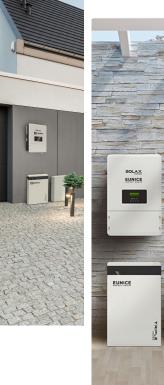

## PRIVATE RESIDENCE NAFPAKTOS

| Type of residence            | Detached house                                 |
|------------------------------|------------------------------------------------|
| Agreed power supply          | 8kVA- one phase                                |
| Annual consumption           | 4,800 kWh                                      |
| Type of surface installation | Tiled roof                                     |
| Installed power PVs          | 3.5kW                                          |
| Energy production            | 1,400-1,500 kWh/kWp/year                       |
| Solar panels                 | PropSolar 250P                                 |
| Inverter                     | Hybrid inverter Eunice SolaX X1-Hybrid 5kW     |
| Battery                      | Eunice SolaX T58 – 5.8kWh                      |
| Energy management system     | Joltie                                         |
| Smart devices                | 1 smart meter, 1 smart switch, 2 smart sockets |