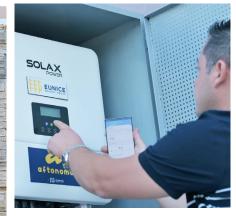

## Installed system

3.5kW PV - 5.8kWh Battery

aftonomo@eunice-group.com

SMART. ADAPTABLE. ALL-IN-ONE.

Integrated energy independence with a single system.

THROUGH THE APP, I CAN SEE MY ENERGY PRODUCTION AND ACCORDINGLY, I CAN DISTRIBUTE IT TO THE ELECTRICAL APPLIANCES THAT I HAVE AT HOME.

## PRIVATE RESIDENCE NAFPAKTOS

| Type of residence            | Detached house                                 |
|------------------------------|------------------------------------------------|
| Agreed power supply          | 8kVA- one phase                                |
| Annual consumption           | 4,800 kWh                                      |
| Type of surface installation | Tiled roof                                     |
| Installed power PVs          | 3.5kW                                          |
| Energy production            | 1,400-1,500 kWh/kWp/year                       |
| Solar panels                 | PropSolar 250P                                 |
| Inverter                     | Hybrid inverter Eunice SolaX X1-Hybrid 5kW     |
| Battery                      | Eunice SolaX T58 – 5.8kWh                      |
| Energy management system     | Joltie                                         |
| Smart devices                | 1 smart meter, 1 smart switch, 2 smart sockets |